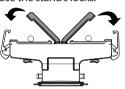

### **Setting up the car mount**

1 Open the stand locks.

2 Lift the headrest on the front seat.

3 Rotate the brackets to an angle that will allow the brackets fit through the headrest posts.

5 Close the stand's locks.